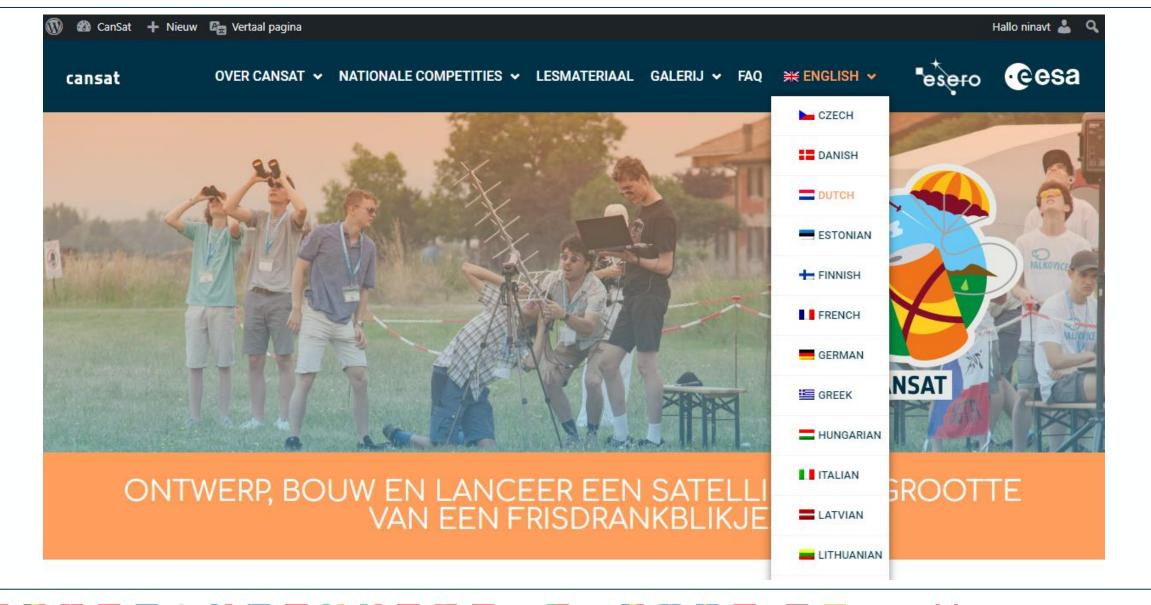

| $\checkmark$ Show toolbar when viewing site |             |            |        |                  |              |
|                                   | Language 🕰            | English (UK)                                |             |            |        |                  |              |
|                                   | Name                  |                                             |             |            |        |                  |              |
|                                   |                       |                                             |             |            |        |                  |              |

#### 3. Go to the page you want to change





DESIGN, BUILD AND LAUNCH A SODA CAN SIZED SATELLITE!

# 4. Switch to your language





→ THE EUROPEAN SPACE AGENCY

-

5

#### 5. Open the translation toolbox





#### → THE EUROPEAN SPACE AGENCY

#### 6. Click on the pencil icon to edit text





Hover over the text and select the pencil icon to change the translation.

#### 7. Edit the text and don't forget to SAVE ! ③