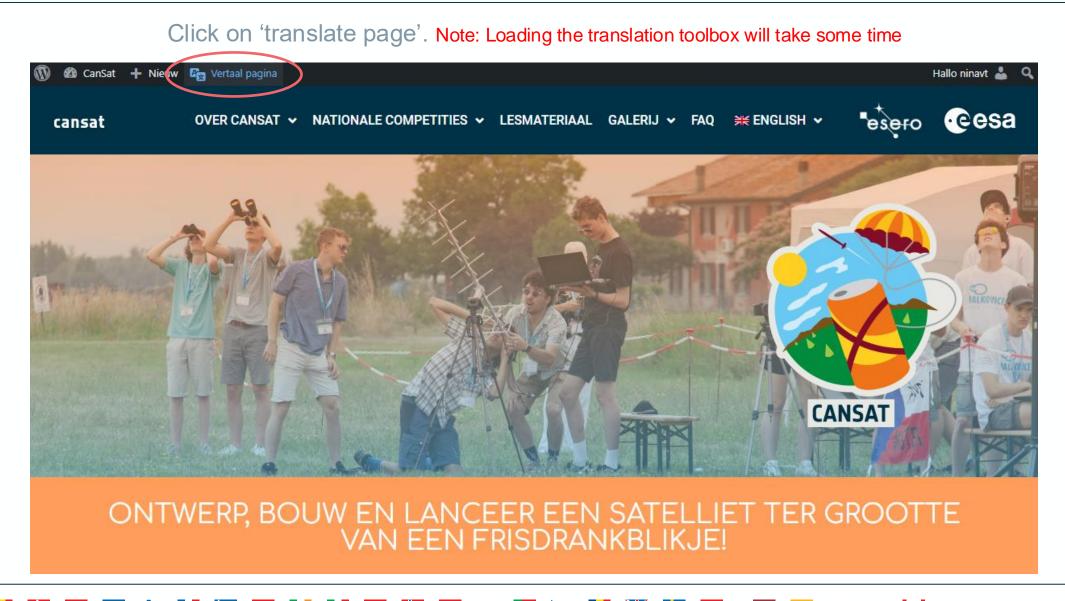

|        |                  |              |
|                                   | Language 🕰            | English (UK)                                |             |            |        |                  |              |
|                                   | Name                  |                                             |             |            |        |                  |              |
|                                   |                       |                                             |             |            |        |                  |              |

#### 3. Go to the page you want to change





DESIGN, BUILD AND LAUNCH A SODA CAN SIZED SATELLITE!

# 4. Switch to your language





→ THE EUROPEAN SPACE AGENCY

-

5

#### 5. Open the translation toolbox





#### → THE EUROPEAN SPACE AGENCY

#### 6. Click on the pencil icon to edit text





Hover over the text and select the pencil icon to change the translation.

#### 7. Edit the text and don't forget to SAVE ! ③