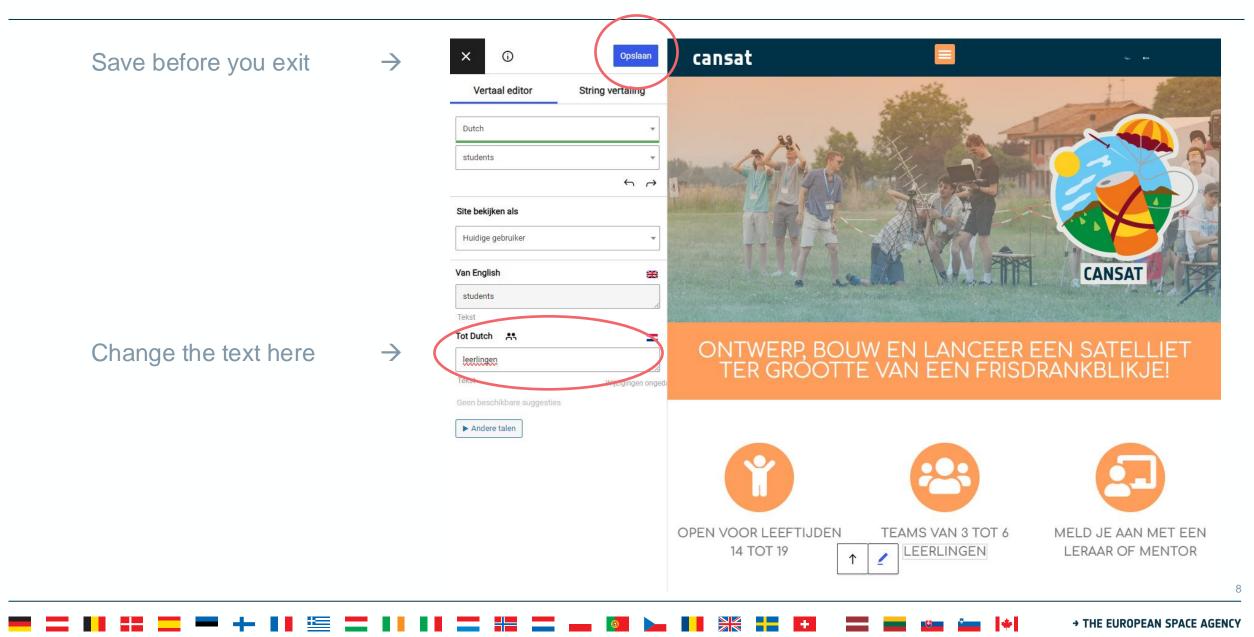

|              |
|                                   | Name                  |                                             |             |            |        |                  |              |
|                                   |                       |                                             |             |            |        |                  |              |

#### 3. Go to the page you want to change





DESIGN, BUILD AND LAUNCH A SODA CAN SIZED SATELLITE!

# 4. Switch to your language





→ THE EUROPEAN SPACE AGENCY

-

5

#### 5. Open the translation toolbox





#### → THE EUROPEAN SPACE AGENCY

#### 6. Click on the pencil icon to edit text





Hover over the text and select the pencil icon to change the translation.

#### 7. Edit the text and don't forget to SAVE ! ③