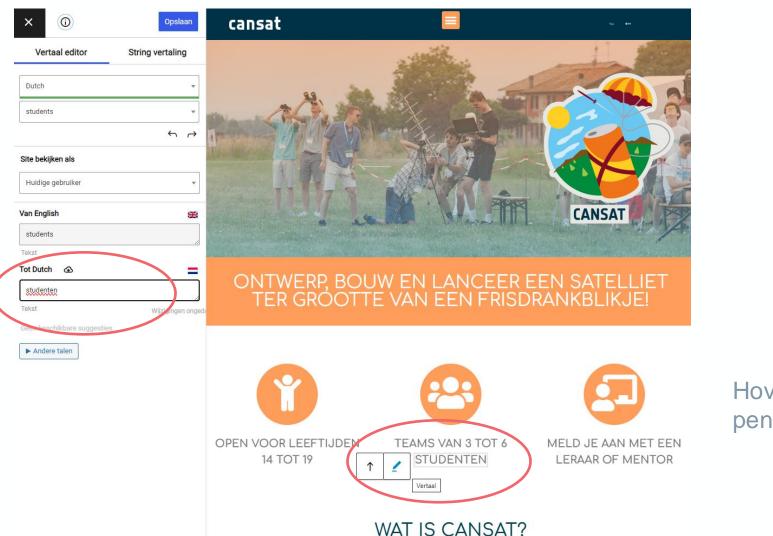

#### 6. Click on the pencil icon to edit text

Hover over the text and select the pencil icon to change the translation.

#### 7. Edit the text and don't forget to SAVE ! ③